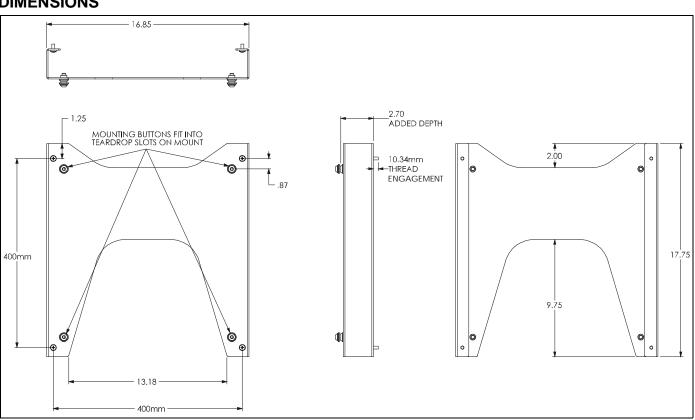

required before installing the component. The wall to which the mount is being attached may have a maximum drywall thickness of 5/8" (1.6cm).



WARNING: Exceeding the weight capacity can result in serious personal injury or damage to equipment! It is the installer's responsibility to make sure the combined weight of all components attached to the PSB2033 does not exceed 200 lbs (90.7 kg).



WARNING: Use this mounting system only for its intended use as described in these instructions. Do not use attachments not recommended by the manufacturer.



**WARNING:** Never operate this mounting system if it is damaged. Return the mounting system to a service center for examination and repair.



**WARNING:** Do not use this product outdoors.

## -- SAVE THESE INSTRUCTIONS--

## **DIMENSIONS**



Installation Instructions PSB-2033

# **TOOLS / PARTS FOR INSTALLATION**



### **ASSEMBLY AND INSTALLATION**

NOTE: For mounts with the Chief 14"x14" interface, proceed to Step 1.

NOTE: For Fusion or rail mounts, proceed to Step 2.

 Attach mounting buttons (D) to interface bracket (A) using four M8 x 25mm button head cap screws (B) and the M5 hex key (E). (See Figure ) Proceed to Step 3.



Figure 1

 Attach the interface bracket (A) to the mount's vertical uprights using four M8 x 25mm button head cap screws (B) and the M5 hex key (E).  Attach interface bracket (A) to back of display using four M6 x 16mm Phillips cap head screws (C). (See Figure 2)



Figure 2

Complete the installation following the mount installation instructions.

PSB-2033 Installation Instructions



Chief, a pro